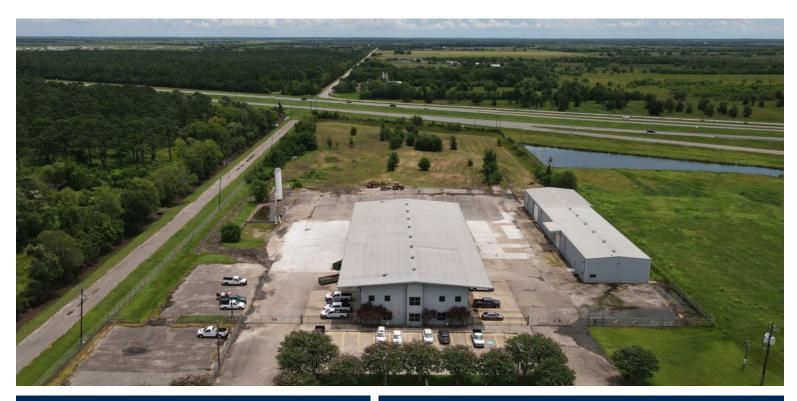

#### **PROPERTY FEATURES:**

Address: 22535 N Hwy 288 Business

Angleton, TX 77515

Investment Type: Value Add

Available Space: 25,780 SF

Land Area: 10 Acres

(5.44 AC available to develop)

Warehouse(s): (2) on-site

Fenced: Fully fenced & gated

Outdoor Lighting: Yes

Asking Price: Contact Broker

#### **NOTES:**

- Located in Angleton, TX with good on/off access to Highway 288 & N Highway 288 Business.
- Former Schlumberger facility recently renovated in 2020 & 2021. Currently, Terracon leases the office portion of Warehouse A.
- Terracon currently has a 7-year lease in place (Expiration May 2028). The property is being sold as a value-add investment with the opportunity to develop over 70,000 SF of additional warehouse space.
- Good opportunity for any owner user looking for debt coverage on a loan to purchase the site.