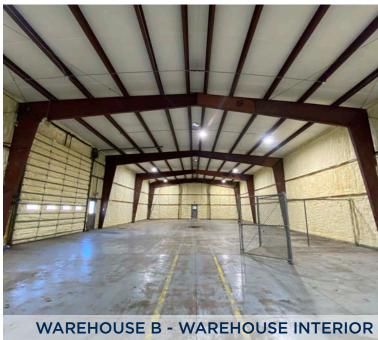

#### **WAREHOUSE B:**

**Available** 11,780 SF Total RBA Space: (Available for Lease)

3,000 SF Office (Renovated 2021) Office:

5 - 6 Private Offices

Clear Height: 18' - 20'

Doors: (2) Grade Level

Outdoor Lighting: Yes

Parking: **Ample Parking** 

Fully Insulated

· Additional land for laydown yard

Fully stabilized land

tscheanderson.com

**DREW ALTMANN** 713.275.3815 M / 713.828.9491 daltmann@fritscheanderson.com

Notes: