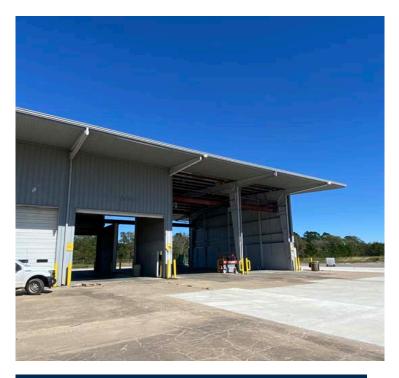

#### **WAREHOUSE A:**

14.000 SF Total Available

(8,750 SF Available for Lease & Space:

5,250 SF Leased to Terracon)

(2) Drive In's (18' x 20') Doors:

(6) Grade Level

Clear Height: 24'

Wash Bay(s): (5)

Crane Served: Yes - (2) 10-ton cranes

Fenced: Yes - fully fenced & gated

Parking: Ample parking

• Drainage lines installed for truck wash

· Filtration tanks installed

Notes: Steam Cleaner

• 18' Overhang / Covered Space

• 90% fully insulated