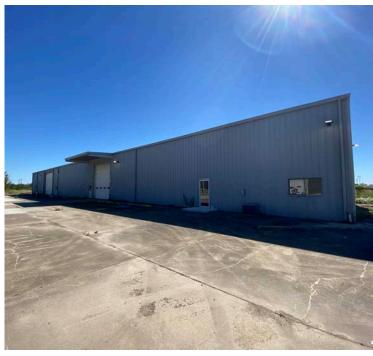

#### **WAREHOUSE B:**

**Available** 11,780 SF Total RBA Space: (Available for Lease)

3,000 SF Office (Renovated 2021) Office:

5 - 6 Private Offices

Clear Height: 18' - 20'

Doors: (2) Grade Level

Outdoor Lighting: Yes

Parking: **Ample Parking** 

Fully Insulated

· Additional land for laydown yard

Fully stabilized land

tscheanderson.com

**DREW ALTMANN** 713.275.3815 M / 713.828.9491 daltmann@fritscheanderson.com

Notes: