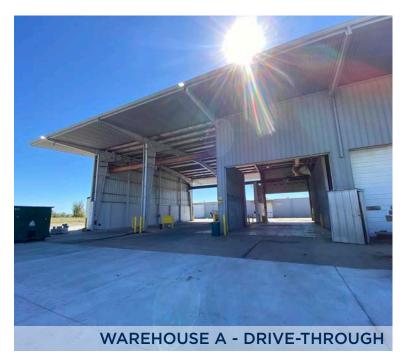

#### **WAREHOUSE A:**

14.000 SF Total Available

(8,750 SF Available for Lease & Space:

5,250 SF Leased to Terracon)

(2) Drive In's (18' x 20') Doors:

(6) Grade Level

Clear Height: 24'

Wash Bay(s): (5)

Crane Served: Yes - (2) 10-ton cranes

Fenced: Yes - fully fenced & gated

Parking: Ample parking

• Drainage lines installed for truck wash

· Filtration tanks installed

Notes: Steam Cleaner

• 18' Overhang / Covered Space

• 90% fully insulated