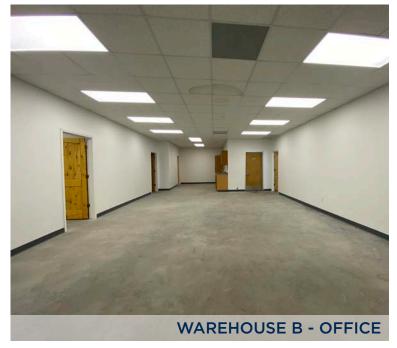

#### **WAREHOUSE B:**

**Available** 11,780 SF Total RBA Space: (Available for Lease)

3,000 SF Office (Renovated 2021) Office:

5 - 6 Private Offices

Clear Height: 18' - 20'

Doors: (2) Grade Level

Outdoor Lighting: Yes

Parking: **Ample Parking** 

Fully Insulated

· Additional land for laydown yard

Fully stabilized land

tscheanderson.com

**DREW ALTMANN** 713.275.3815 M / 713.828.9491 daltmann@fritscheanderson.com

Notes: