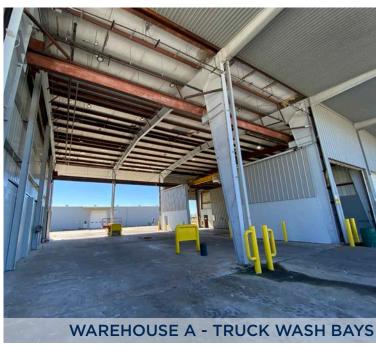

#### **WAREHOUSE A:**

14.000 SF Total Available

(8,750 SF Available for Lease & Space:

5,250 SF Leased to Terracon)

(2) Drive In's (18' x 20') Doors:

(6) Grade Level

Clear Height: 24'

Wash Bay(s): (5)

Crane Served: Yes - (2) 10-ton cranes

Fenced: Yes - fully fenced & gated

Parking: Ample parking

• Drainage lines installed for truck wash

· Filtration tanks installed

Notes: Steam Cleaner

• 18' Overhang / Covered Space

• 90% fully insulated